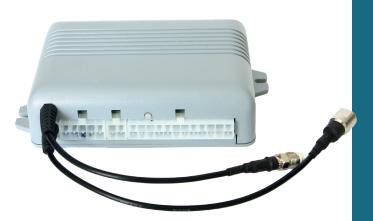

## **GPS CONTROLLER**

GPS controller - determines the geolocation of the vehicle, on which it is mounted, using the GPS system. This position is recorded in the Controller's memory – the so-called "Black box". The content of the black box is read using the GSM / GPRS connection.

## **TECHNICALSPECIFICATION:**

| 7 | Power supply:               |                                                  | 10 – 15VDC<br>20 – 30VDC |
|---|-----------------------------|--------------------------------------------------|--------------------------|
| 7 |                             | · digital<br>· analog<br>· counting<br>· logging | 8<br>4<br>2<br>1         |
| 7 |                             | - relay<br>- current output                      | 1<br>3                   |
| 7 | Communication port:         |                                                  | RS 485                   |
| 7 | Dimensions:                 |                                                  | 135x85x35mm              |
| 7 | Working temperature:        |                                                  | -30°C do +85°C           |
| 7 | Humidity:                   |                                                  | 40 to 95% RHw            |
| 7 | Housing protection marking: |                                                  | IP40                     |